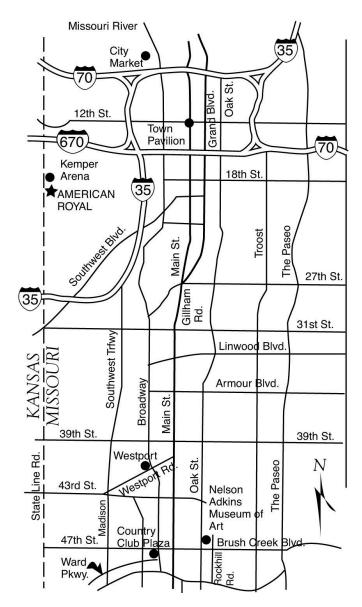

## HALE ARENA & UPPER EXHIBITION HALL

1701 American Royal Ct • Kansas City, Missouri 64102

THESE SHOWS WILL BE HELD INDOORS • UNBENCHED

PLEASE NOTE: Some specialties and associated all-breed judging will be on the second floor.